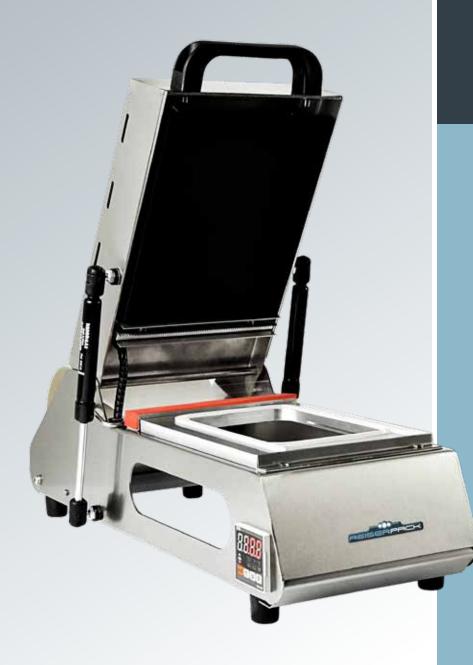

## **RP-RA150** MANUAL TRAY SEALER

## **TECHNICAL FEATURES**

| DIMENSIONS                 | _ 270 x 580 x 510 mm     |
|----------------------------|--------------------------|
| NET WEIGHT                 | _ 8 Kg                   |
| VOLTAGE                    | 220 / 230 V - 50 / 60 Hz |
| POWER                      | _ 600 W                  |
| PANEL TYPE                 |                          |
| MAX. DIMENSIONS OF TRAY    | _ 192 x 137 mm           |
| MAX. FILM WIDTH & DIAMETER | _ 150 mm. x 170 mm Ø     |

## **GENERAL FEATURES**

- Manual machine for packing products in trays.
- Sealing duration of 2 to 3 seconds.
- Better conservation of the products.
- It gives an optimal presentation to the article.
- Prevents the pour of the content and the emission or the catchment of smells.
- With this packing form it's possible to seal al products hygienically and waterproof.
- It is supplied with a multiform mould. (192x137 and 136x92 mm).
- Other shapes and mould dimensions available under request.